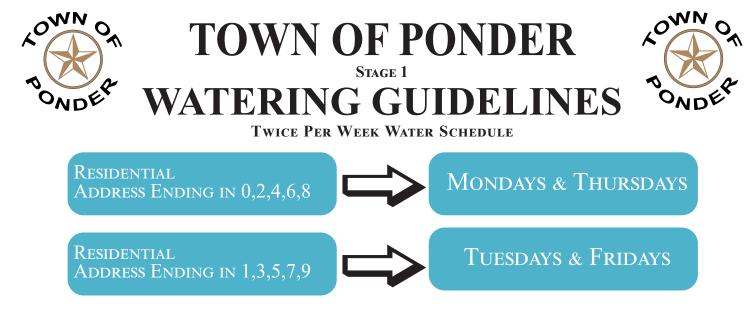

One person uses 100 gallons of water in 1 day!

That includes Cooking , Cleaning, and using the Washing Machine.

**Does Not Include** Watering Lawns, Filling Pools, Or Any Other Outside Usage

CUSTOMERS MUST IMMEDIATELY REDUCE LANDSCAPE IRRIGATION SYSTEMS AND HOSE-END SPRINKLERS TO A MAXIMUM OF TWO(2) DAYS PER WEEK. IRRIGATION OF LANDSCAPE AREAS AND BUILDING FOUNDATION IS STILL PERMITTED AT ANY TIME USING A HAND-HELD HOSE, DRIP IRRIGATION, OR A SOAKER HOSE.

CUSTOMERS ARE REQUIRED TO FOLLOW A MANDATORY TIME-OF-DAY LANDSCAPE IRRIGATION SCHEDULE. NO OUTDOOR WATERING WITH AUTOMATIC IRRIGATION SYSTEMS AND HOSE-END SPRINKLERS CAN OCCUR

STARTING MAY 15,2024 AND ENDING SEPTEMBER 15,2024 FROM 8:00AM TO 8:00PM